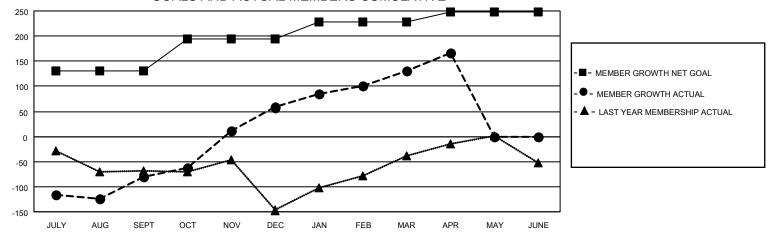

## GOALS AND ACTUAL MEMBERS CUMULATIVE

| DROPPED CLUBS: 10 |     | 55 CLUBS OF 81 ADDED 1 OR<br>MORE NEW MEMBERS | GENDER DISTRIBUTION             |                                |  |
|-------------------|-----|-----------------------------------------------|---------------------------------|--------------------------------|--|
|                   |     | INIONE NEW MEMBERS                            | MALE<br>FEMALE                  | 1,389 (71.71%)<br>548 (28.29%) |  |
| DROPPED MEMBERS   |     |                                               | NON BINARY PREFER NOT TO ANSWER | 0 (0.00%)<br>R 0 (0.00%)       |  |
| DECEASED          | 1   |                                               | THE ENTITY TO A MOVIE OF        | 0 (0.0070)                     |  |
| CLUB CANCELLED    | 161 | CLICK HERE FOR CUMULATIVE                     | TOTAL FAMILY UNIT MEMBERS       | 864                            |  |
| OTHER             | 160 | MEMBERSHIP DATA                               |                                 |                                |  |
| TOTAL             | 322 |                                               | FAMILY MEMBERS PAYING HAL       | LF DUES 507                    |  |

## MONTHLY MEMBERSHIP PROGRESS REPORT

LOCATION REP OF SRI LANKA

District 306 A1

Results as of: 4/30/2023

| Clubs                 |               |           |               | Members               |                        |                         |                                                    |
|-----------------------|---------------|-----------|---------------|-----------------------|------------------------|-------------------------|----------------------------------------------------|
| RESULTS FOR 2022-2023 |               |           |               | RESULTS FOR 2022-2023 |                        |                         |                                                    |
| QUARTER               | NEW CLUB GOAL | NEW CLUBS | DROPPED CLUBS | QUARTER MEME          | BER GROWTH NET<br>GOAL | MEMBER GROWTH<br>ACTUAL | DROPPED<br>MEMBERS ACTUAL<br>(including transfers) |
| JULY/AUG/SEPT         | 5             | 2         | 10            | JULY/AUG/SEPT         | 130                    | 149                     | 213                                                |
| OCT/NOV/DEC           | 3             | 2         | 0             | OCT/NOV/DEC           | 64                     | 243                     | 75                                                 |
| JAN/FEB/MAR           | 2             | 2         | 0             | JAN/FEB/MAR           | 34                     | 95                      | 19                                                 |
| APR/MAY/JUNE          | 0             | 1         | 0             | APR/MAY/JUNE          | 20                     | 50                      | 12                                                 |