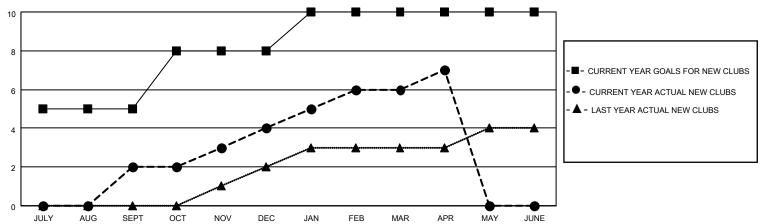

## GOALS AND ACTUAL NEW CLUBS CUMULATIVE

## MONTHLY MEMBERSHIP PROGRESS REPORT

LOCATION REP OF SRI LANKA

District 306 A1

Results as of: 4/30/2023

| Clubs                 |               |           |               | Members               |                        |                         |                                                    |
|-----------------------|---------------|-----------|---------------|-----------------------|------------------------|-------------------------|----------------------------------------------------|
| RESULTS FOR 2022-2023 |               |           |               | RESULTS FOR 2022-2023 |                        |                         |                                                    |
| QUARTER               | NEW CLUB GOAL | NEW CLUBS | DROPPED CLUBS | QUARTER MEME          | BER GROWTH NET<br>GOAL | MEMBER GROWTH<br>ACTUAL | DROPPED<br>MEMBERS ACTUAL<br>(including transfers) |
| JULY/AUG/SEPT         | 5             | 2         | 10            | JULY/AUG/SEPT         | 130                    | 149                     | 213                                                |
| OCT/NOV/DEC           | 3             | 2         | 0             | OCT/NOV/DEC           | 64                     | 243                     | 75                                                 |
| JAN/FEB/MAR           | 2             | 2         | 0             | JAN/FEB/MAR           | 34                     | 95                      | 19                                                 |
| APR/MAY/JUNE          | 0             | 1         | 0             | APR/MAY/JUNE          | 20                     | 50                      | 12                                                 |